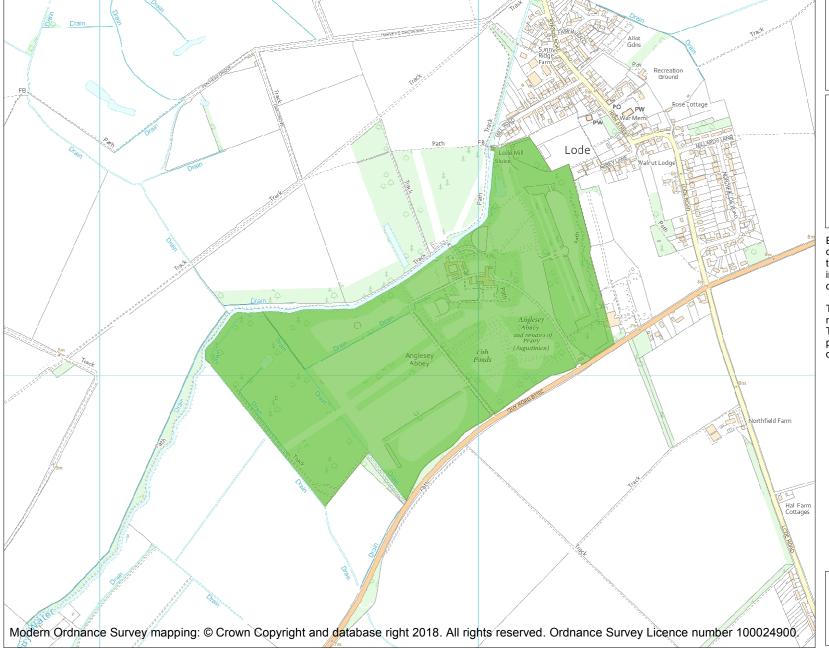

This is an A4 sized map and should be printed full size at A4 with no page scaling set.

Name: ANGLESEY ABBEY

Heritage Category:

Park and Garden

1000611

||\*

List Entry No :

Grade:

County: Cambridgeshire

District: East Cambridgeshire

Parish: Lode

Each official record of a registered garden or other land contains a map. The map here has been translated from the official map and that process may have introduced inaccuracies. Copies of maps that form part of the official record can be obtained from Historic England.

This map was delivered electronically and when printed may not be to scale and may be subject to distortions. The map and grid references are for identification purposes only and must be read in conjunction with other information in the record.

**List Entry NGR:** TL 52816 61970

**Map Scale:** 1:10000

Print Date: 23 November 2024

HistoricEngland.org.uk